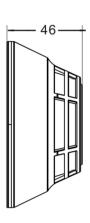

## **CONVENTIONAL OPTICAL SMOKE DETECTOR** C9030T

| Operating Temperature  | -10°C∼+55°C           |
|------------------------|-----------------------|
| Relative Humidity      | ≤95%, non-condensing  |
| Material of Enclosure  | ABS                   |
| Dimension (D×H)        | 100mm×58mm(with base) |
| Mounting Hole Distance | 44~65mm               |
| Weight                 | About 120g            |
| Type of the Base       | DZ-912K               |