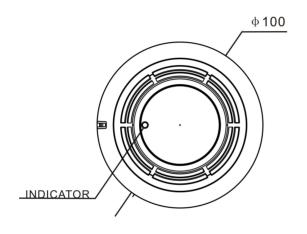

## **CONVENTIONAL OPTICAL SMOKE DETECTOR** C9030T

| Operating Temperature  | -10°C∼+55°C           |
|------------------------|-----------------------|
| Relative Humidity      | ≤95%, non-condensing  |
| Material of Enclosure  | ABS                   |
| Dimension (D×H)        | 100mm×58mm(with base) |
| Mounting Hole Distance | 44~65mm               |
| Weight                 | About 120g            |
| Type of the Base       | DZ-912K               |