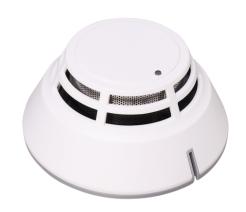

## **Description**

C9030T Conventional Optical Smoke Detector (Detector hereunder) is a two-wire smoke-sensing detector. The detector monitors smoke concentration in the workplace in real time. While monitoring, the red indicator blinks and the working current is low. When the work site smoke concentration has exceeded the preset alarm threshold, the alarm detectors and the red indicator remain on, while the current is increased.